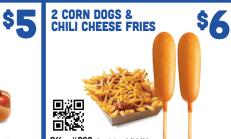

Offer #820. Good thru 6/30/25. Tax etra. Regular size Classic Chili Cheese Fries only. Coupon good for TWO orders on same visit and must be surrendered at time of purchase. Nov taid with any other offer, discount or coupon. Good at participating Hamburger Stands only. \*\*\* Æ STAND