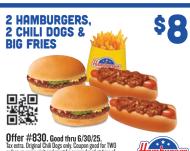

Offer #830. Good thru 6/30/25. Tax extra. Original Chill Degs only. Coupon good for TWO orders on same visit and must be surrendered at time of purchase. Rev laid with any other offic discount or coupon. Good at participating Hamburger Stands only. (Cheese extra.) STAND 2 CHILI DOGS & **REGULAR FRIES** 