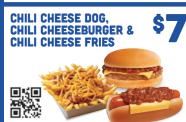

## 2 CHILI CHEESE DOGS & CHILI CHEESE FRIES

Offer #829. Good thru 6/30/25. Hamber Tax extra. Drignal Chili Cheese Dig only. Regular size Classic Chili Cheese Fries only. Coupon good for TWO orders on same visit and must be surrendered at time of purchase. Not valid with any other offer, discount or coupon. Good at participating Hamburger Stands only.